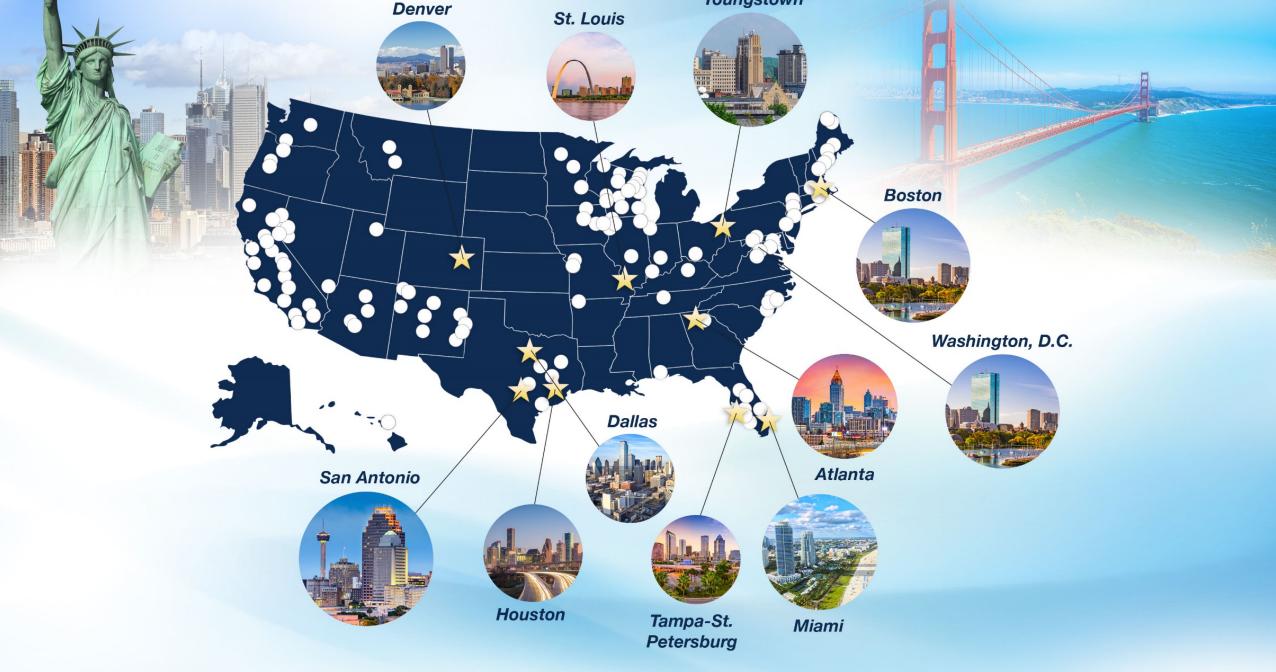

#### Relevant Radio 2000-2019

- 2000 WJOK 1050 AM FCC Grants License 12/12/2000
- 2003 "Relevant Radio"
- 2006 Reach of 20MM. Cash flow crunch. (20 stations)
- 2010 Reach of 20MM. Reorganization (15 stations)
- 2016 Reach of 60MM.
- 2017 Reach of 120MM. Merger with IHR.
- 2018 Reach of 160MM.
- 2019 Reach of 220MM. Salem Acquisition. (170 stations)

### Relevant Radio Today

- 750,000 weekly Cume at 5 hours per week
- 90% of listening hours in car
- 10% of listening hours on line (App, Desktop, Tablet, Laptop, Smart Speaker)
- 625K APP Downloads. 2MM Monthly Sessions. 100K active monthly users.
- 4.5MM Facebook. 3MM engaged monthly.
- 15MM Videos Yearly.
- Net: 150MM hours yearly.
- \$.16 ppph.

# 355

People know a seminarian, priest or religious who credits their vocation in part to Relevant Radio®

Relevant Radio® September 2019: 145 Stations, 160 Million people reached

Bringing Christ to the world through the media

- All Across America
- Relevant Radio® in Español
- 3 Million listeners, 5 hours a week
- 1 Million people back to Mass