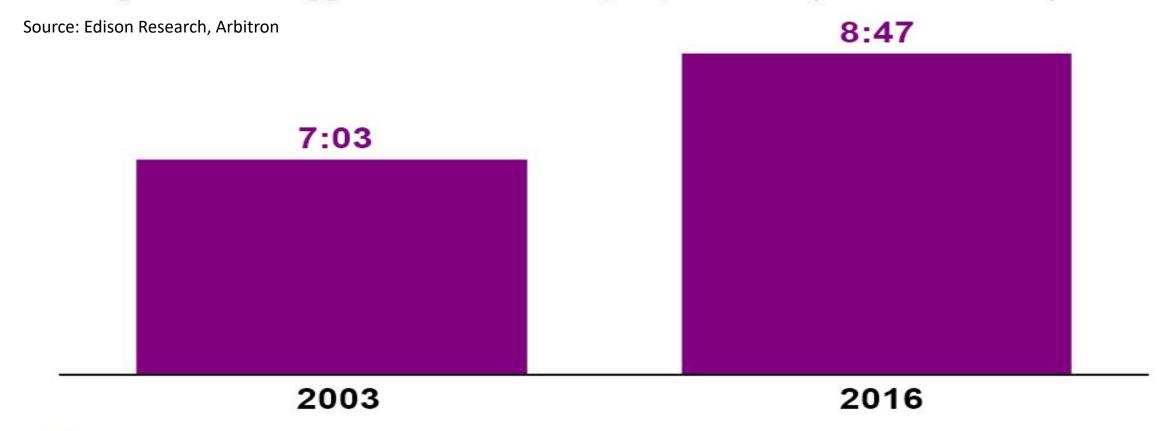

## Combined Time Spent per Day With Radio, TV, and Internet Gained More Than an Hour Since 2003

## Self-Reported Average Time Spent per Day With Today's Three Biggest Media: Radio, TV, Internet (Hours: Minutes)