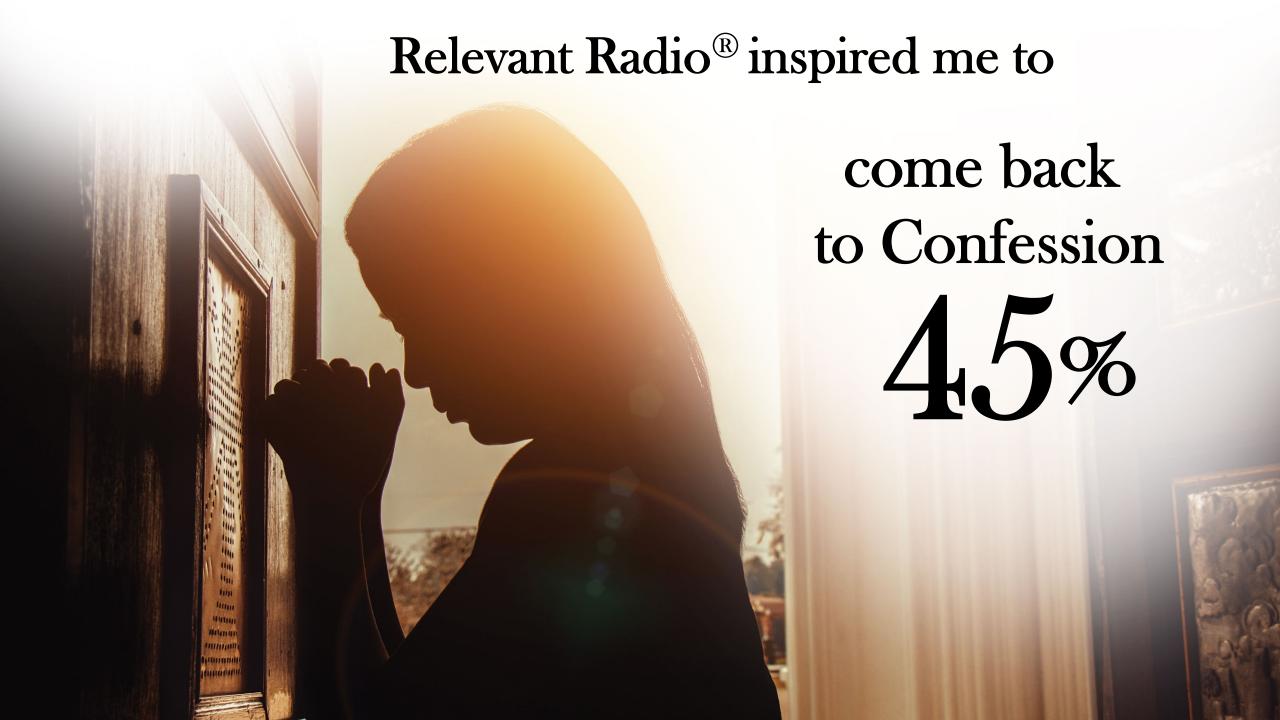

# Relevant Radio 2000-2019

- 2000 WJOK 1050 AM FCC Grants License 12/12/2000
- 2003 "Relevant Radio"
- 2006 Reach of 20MM. Cash flow crunch. (20 stations)
- 2010 Reach of 20MM. Reorganization (15 stations)
- 2016 Reach of 60MM.
- 2017 Reach of 120MM. Merger with IHR.
- 2018 Reach of 160MM.
- 2019 Reach of 220MM. Salem Acquisition. (170 stations)

### Relevant Radio Today

- 750,000 weekly Cume at 5 hours per week
- 90% of listening hours in car
- 10% of listening hours on line (App, Desktop, Tablet, Laptop, Smart Speaker)
- 625K APP Downloads. 2MM Monthly Sessions. 100K active monthly users.
- 4.5MM Facebook. 3MM engaged monthly.
- 15MM Videos Yearly.
- Net: 150MM hours yearly.
- \$.16 ppph.











Gift of HOPE for our World...





Bringing Christ to the world through the media











# 355

People know a seminarian, priest or religious who credits their vocation in part to Relevant Radio®



Relevant Radio® September 2019: 145 Stations, 160 Million people reached





Bringing Christ to the world through the media



- All Across America
- Relevant Radio® in Español
- 3 Million listeners, 5 hours a week
- 1 Million people back to Mass

#### Management 101

- 1. Set very clear expectations
- 2. Communicate over and over
- 3. Measure results
- 4. Consequences
  - (Professor Harry Kraemer, Northwestern University)

- 1. Tell the Truth
- 2. Try your best
- 3. Do the right thing
  - (Michael J. Birck, Founder, Tellabs, Entreprenuer of the Year)



Listen online at relevantradio.com, on the FREE mobile app, and on your smart speaker!